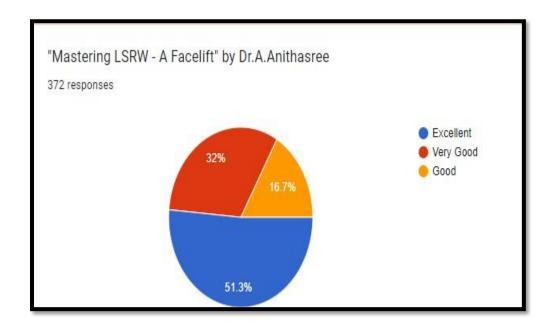

ferent decaying settings and autimas signs and postures to be followed and a variety language gratumes and autimas signs and postures to be followed and a variety language make followed and and payeons how to take in the format and payeons how to make in the complete setting on the sold water with a sold fifty con by improved by its entry speaking, such as the followed and water with the sold payeons and solding and water with the sold payeons and solding and water with the sold payeons and solding and water with the sold payeons and the followed and solding and water with the sold payeons and the sold payeons are solding and water with the sold payeons and the sold payeons are solding and water with the sold payeons are solding and the solding and the sold payeons are solding and the so