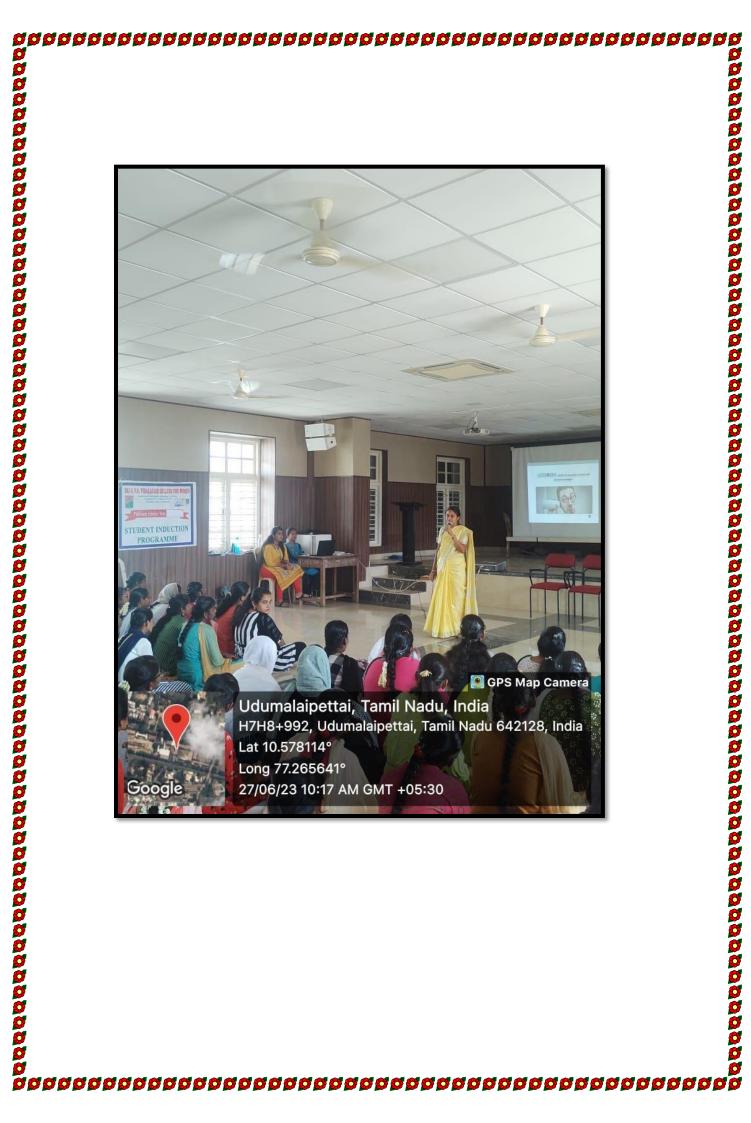

nt decaying settings and autimas signs and postures to be followed and a variety language gratumes and autimas signs and postures to be followed and a variety language make followed and and payeons how to take in the format and payeons how to make in the complete setting on the sold water with a sold fifty con by improved by its entry speaking, such as the followed and water with the sold payeons and solding and water with the sold payeons and solding and water with the sold payeons and solding and water with the sold payeons and the followed and solding and water with the sold payeons and the sold payeons are solding and water with the sold payeons and the sold payeons are solding and water with the sold payeons are solding and the solding and the sold payeons are solding and the so