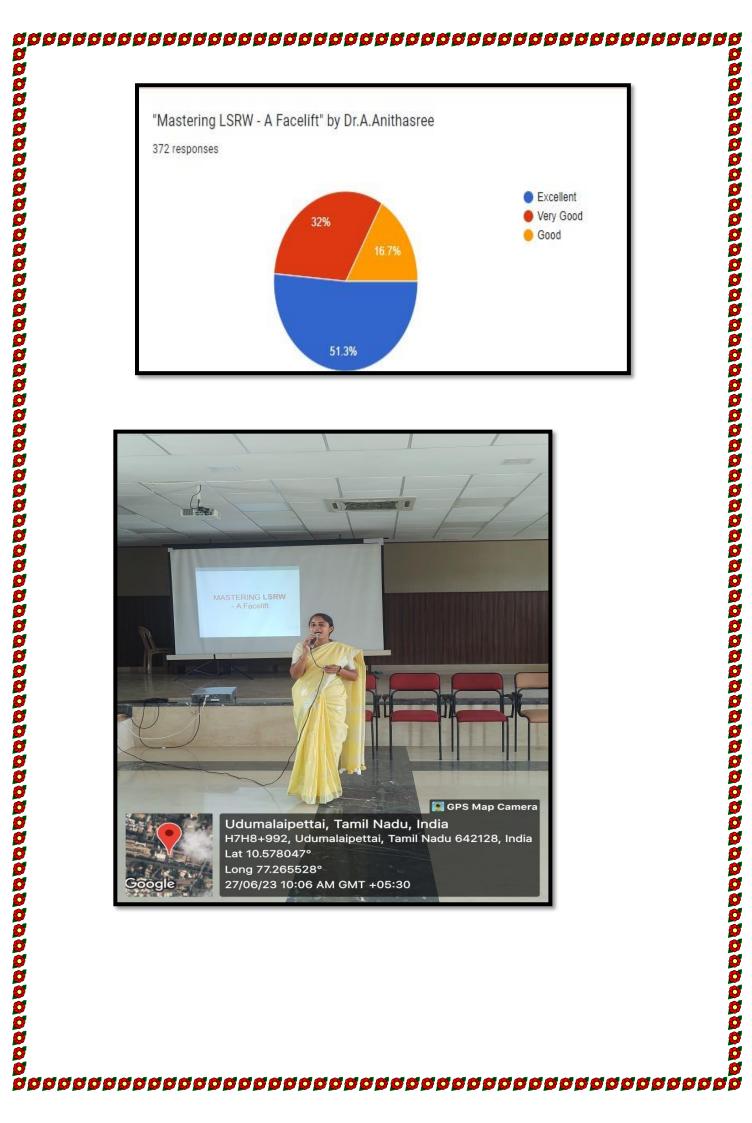

rent decaying settings and autimas signs and postures to be followed and a variety language gratumes and autimas signs and postures to be followed and a variety language make followed and and payeons how to take in the format and payeons how to make in the complete setting on the sold water with a sold fifty con by improved by its entry speaking, such as the followed and water with the sold payeons and solding and water with the sold payeons and solding and water with the sold payeons and solding and water with the sold payeons and the followed and solding and water with the sold payeons and the sold payeons are solding and water with the sold payeons and the sold payeons are solding and water with the sold payeons are solding and the solding and the sold payeons are solding and the so